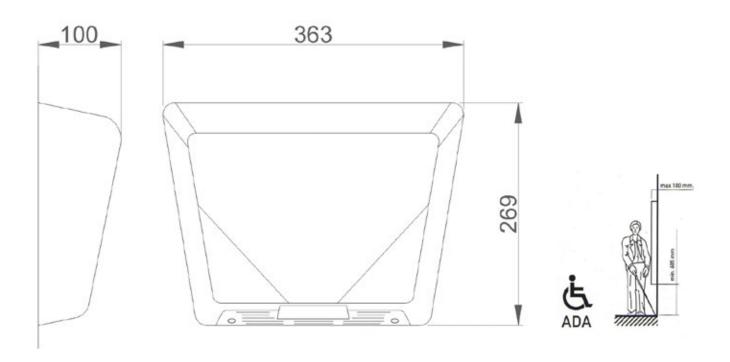

## **VEIG** TECHNICAL DATA

- Housing made of one piece satin finish of AISI 304 stainless steel (e=1,2 mm).
- Electronic infrared sensor that stops the function when the hands leave the active range.
- Air temperature (environment 20°C): 39°C to 10 cm.
- Motor of universal type without brushes (does not require maintenance).
- Motor speed: 8300 r.p.m.
- Air speed: 90 km/h.
- Total power: 2350 W.
- Motor power: 250 W.
- Voltage/Frequency: 220-240 50/60 Hz.
- Electric insulation: Class I.
- Distance to the sensor: 5-20 cm (with possibility of regulation).
- Maximum consumption of 9,56 A.
- Noise level at 2 meters: 69 dBA
- Protection index: IPX1.
- Dimensions: 269 height x 363 width x 100 depth (mm).
- Net weight: 4 kg.
- Function: place your hands under the appliance. The hand dryer will start automatically and it continues working while the hands are within the active range. The device switches off after a few seconds of removal.
- Cleaning: we recommend cleaning with a cotton cloth slightly moistened with a soap solution. Then dry it.
- Estimated drying time: 33 seconds.

## **AUTOMATIC HAND DRYER** CODE 01600.W

**Velo TECHNICAL DRAWING** 

DIMENSIONS IN mm

Velo Hand Dryers Suite 1A Level 2 802-808 Pacific Highway Gordon NSW 2072 www.velohanddryers.com.au sales@velohanddryers.com.au