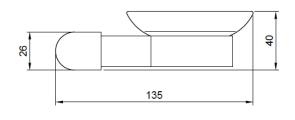

## **TECHNICAL DATA**

- · Made of aluminium, brushed gold finish.
- · Dimensions: 40 height x 135 width x 87,7 depth (mm).
- · Stainless steel fixing material included. Hidden fixation.
- · Threaded fixing system to the wall by means of a plate.

### SUGGESTED TEXT FOR PRESCRIPTION

NOFER soap dish, made of aluminium, brushed gold finish. Dimensions: 40 height x 135 width x 87,7 depth (mm).

### **TECHNICAL DRAWING**

DIMENSIONS IN mm

NOFER S.L. Ctra. Laureà Miró, 385-387 08980 · Sant Feliu de Llobregat (Barcelona) Tel +34 934 742 423 · Fax +34 934 743 548 nofer@nofer.com · www.nofer.com