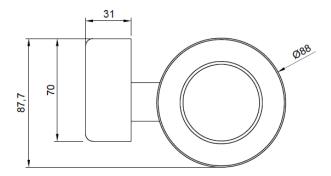

## **TECHNICAL DATA**

- · Made of aluminium, brushed gold finish.
- · Dimensions: 40 height x 135 width x 87,7 depth (mm).
- · Stainless steel fixing material included. Hidden fixation.
- · Threaded fixing system to the wall by means of a plate.

### SUGGESTED TEXT FOR PRESCRIPTION

NOFER soap dish, made of aluminium, brushed gold finish. Dimensions: 40 height x 135 width x 87,7 depth (mm).

### **TECHNICAL DRAWING**

DIMENSIONS IN mm

NOFER S.L. Ctra. Laureà Miró, 385-387 08980 · Sant Feliu de Llobregat (Barcelona) Tel +34 934 742 423 · Fax +34 934 743 548 nofer@nofer.com · www.nofer.com