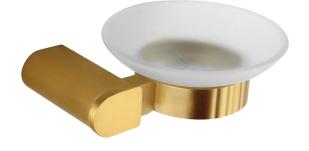

# **SOAP DISH**

#### Soap dish

- · Soap dish made of aluminium wall support. Also available in black finish (NOFER 16225.N).
- · Durability and resistance.
- · Suitable for public environments and high frequency of use.
- Brushed gold finish.

## **TECHNICAL DATA**

- · Made of aluminium, brushed gold finish.
- · Dimensions: 40 height x 135 width x 87,7 depth (mm).
- · Stainless steel fixing material included. Hidden fixation.
- · Threaded fixing system to the wall by means of a plate.